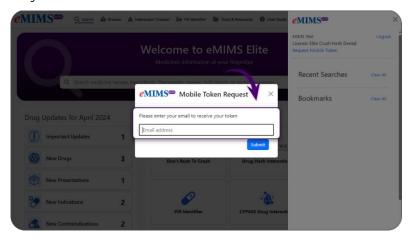

#### To request Mobile Tokens (to login to the eMIMSelite mobile app):

- 1. Login to the browser version of eMIMSelite
- 2. Click on the 'three-line' icon on the top right of the main menu.

3. Click on the 'Request Mobile Token' option.

4. Submit your email address.

- 5. You'll receive a token via mail in the email address entered by you.
- 6. Log in to eMIMSelite mobile app by entering the token in the mobile app.