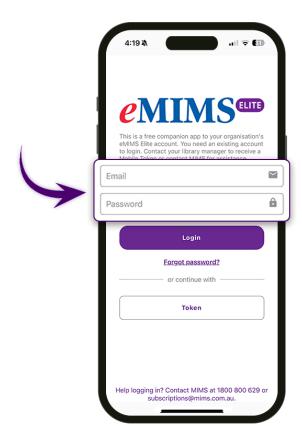

## To login to the eMIMSelite mobile app:

- **1.** Access the app on your mobile device.
- **2.** Enter your registered email address and password to login to the app.