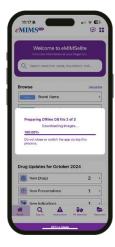

**4.** A dialogue box will open, click on the 'Switch to Offline mode' button.

**5.** Another dialogue box will open which prompts that the user is currently in 'Online Mode' and selecting offline mode would require data download. Click on 'Offline Mode' button.

**6.** This would restart the app after the data download which allows the user to access the content without an internet connection.

**7.** After the data download, the user can now access the contents of the app in offline mode even with or without internet connection.