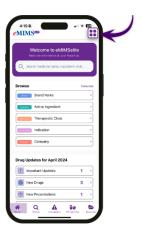

### To access the data in Offline Mode (without active internet connection):

- **1.** Access the eMIMSelite app on your mobile device.
- **2.** Login to the app.
- **3.** Click on the four squared icon on the top tight corner of the app interface.