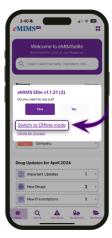

**4.** A dialogue box will open, click on the 'Switch to Offline mode' button.

**5.** Another dialogue box will open which prompts that the user is currently in 'Online Mode' and selecting offline mode would require data download. Click on 'Offline Mode' button.