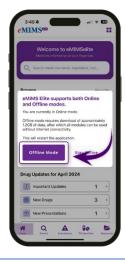

**4.** A dialogue box will open, click on the 'Switch to Offline mode' button.

**5.** Another dialogue box will open which prompts that the user is currently in 'Online Mode' and selecting offline mode would require data download. Click on 'Offline Mode' button.

**6.** This would restart the app after the data download which allows the user to access the content without an internet connection.

**7.** After the data download, the user can now access the contents of the app in offline mode even with or without internet connection.