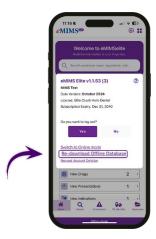

#### To re-download the data in Offline Mode:

1. Click the menu on the top-right corner.

**2.** When the modal appears, click the "Re-download Offline Database".

**3.** Click "Yes" to continue.

**4.** Wait for the download to finish.