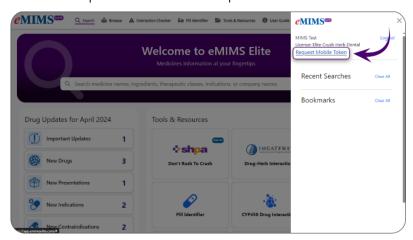

#### To request Mobile Tokens (to login to the eMIMSelite mobile app):

- 1. Login to the browser version of eMIMSelite
- 2. Click on the 'three-line' icon on the top right of the main menu.

3. Click on the 'Request Mobile Token' option.

4. Submit your email address.

- 5. You'll receive a token via mail in the email address entered by you.
- 6. Log in to eMIMSelite mobile app by entering the token in the mobile app.