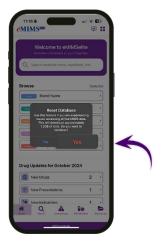

#### To re-download the data in Offline Mode:

1. Click the menu on the top-right corner.

**2.** When the modal appears, click the "Re-download Offline Database".

**3.** Click "Yes" to continue.

**4.** Wait for the download to finish.